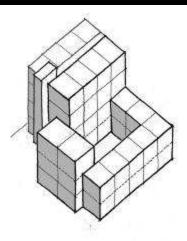

### A Taxonomy of Dwelling Types with a Shared Entry

Bungalow Court

12 Dwellings/ Acre Attached Court

25 Dwellings/ Acre Attached + Stacked Court

35 Dwellings/ Acre Hybrid Court (Single-Loaded)

50 Dwellings/ Acre Hybrid
Court
(Double-Loaded)

60 Dwellings/ Acre ARCHITECTS AND URBANISTS