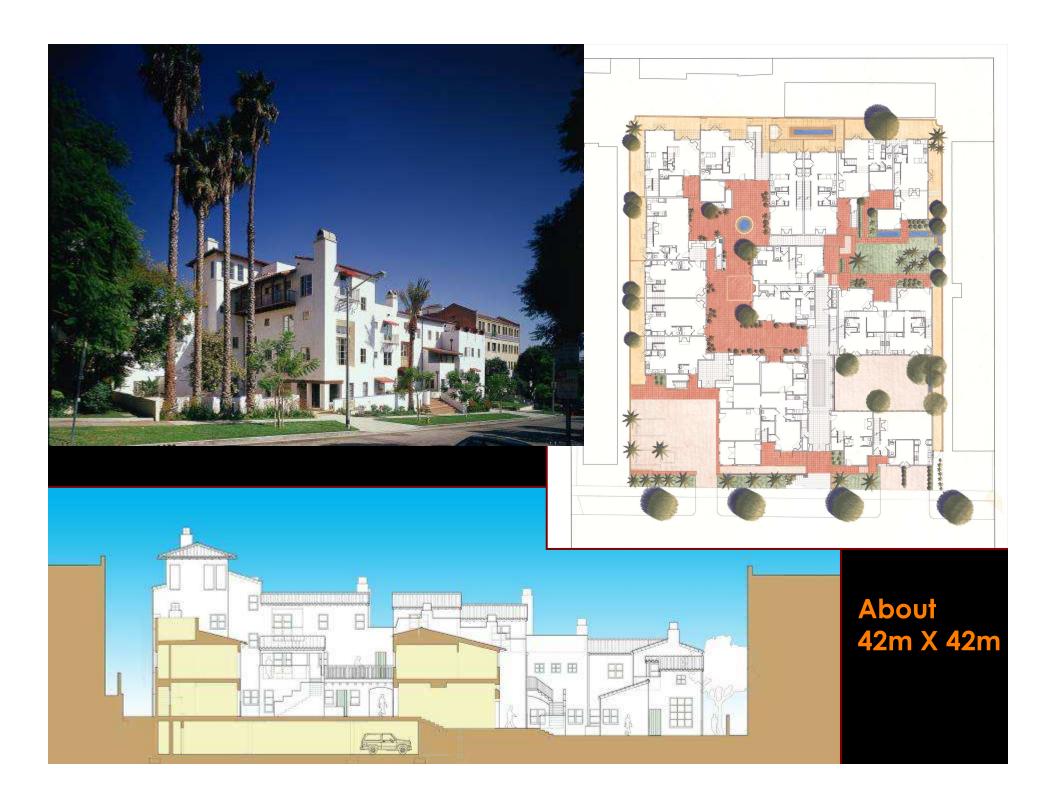

# Harper Court-7 Fountains West Hollywood, California 87 Dwellings/Hectare

### Harper Court:

their projects" means counte, a building type that has a con Los Angeles, and one that in irect Sections, Pulmindes, coourtsard Housing in Last Augsleof dealers. Ushen coursed high had its bredge in the secona Los Angeles, consists of buildbourns brusters caused grains which were often filled with

### 7 FOUNTAINS

Angelenos have always valued house above apartment and privacy community, but 7 Fountains may change all that. Designed by Moule Polyzoides, the 20-unit Mediterranean-inspired apartment communication around a series of courtyards, beckoning residents to know neighbor. Built with old-world attention to detail and information conveniences like DSL capability in all units, 7 Fountains breaks in

ground for the ultimate v
experience. No two units are all
all have fireplaces, oak wood flo
and Malibu terra cotta tiles each pays tribute to outda
notions like thick walls and wo
paned windows.

1414 N. Harper Ave., West Hollywood, 323,650,1177

### HARPER COURTYARD-SEVEN FOUNTAINS

Moule & Polypoides, Architects and Urbanius

Boyd Witter, August Landing LLC

Warfe Graham and Bell Nicholas

### BUILDING

Courtyard housing is a very livable housing type that has been all but lost. This design rescues it and creates a replicable part of a neighborhood."- xxx carrages

IN the contemporary restriction SHAREST PLACE STREET, manufacture interestate, it. PRINT IN SHIP WAY THE PERSON the declaration and the torn of