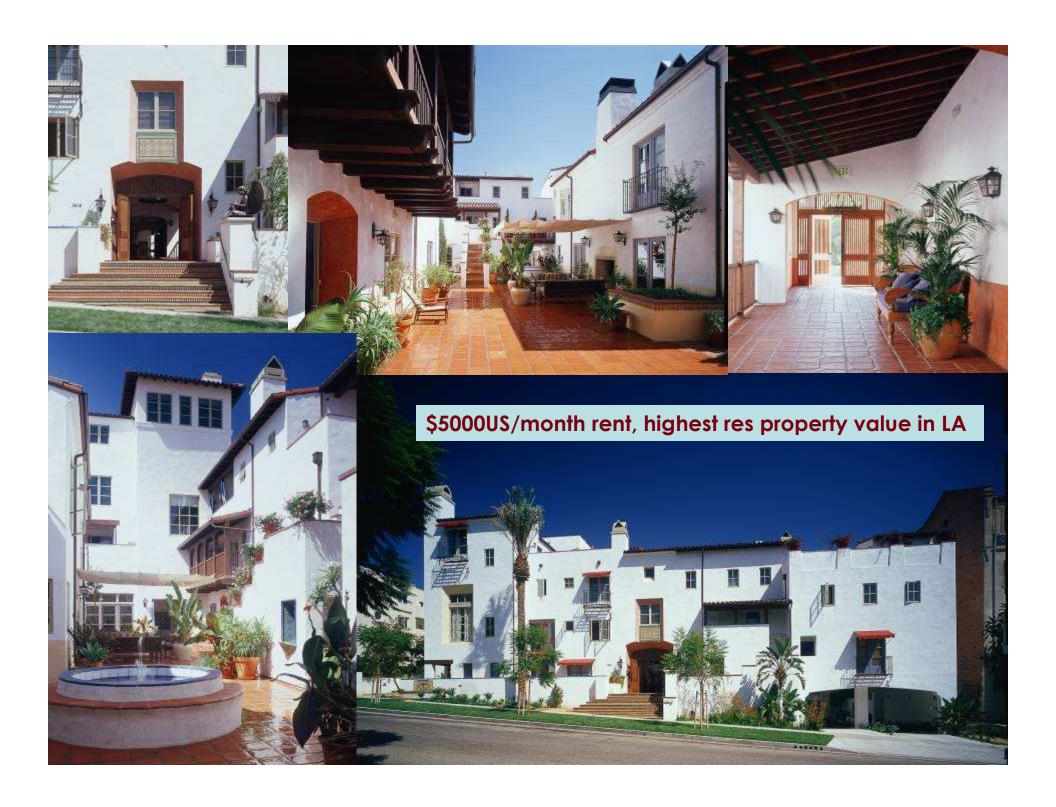

# Harper Court-7 Fountains West Hollywood, California 87 Dwellings/Hectare

### Harper Court:

their projects" means counte, a building type that has a con Los Angeles, and one that in irect Sections, Pulmindes, coourtsard Housing in Last Augsleof dealers. Ushen coursed high had its bredge in the secona Los Angeles, consists of buildbourns brusters caused grains which were often filled with

in private garden coercioling been foreneral," san Polymalin. trattle as well as a separate, di-

Ness in the spanners, which mengs Lico square feet, range from a whopping alt is an expectic mits of units, all \$5,000 to a staggiring \$5,000 per month. one floor plans. Each apartment. "The financial success of this project has

### 7 FOUNTAINS

Angelenos have always valued house above apartment and privacy community, but 7 Fountains may change all that. Designed by Moule Polyzoides, the 20-unit Mediterranean-inspired apartment communication around a series of courtyards, beckoning residents to know neighbor. Built with old-world attention to detail and information conveniences like DSL capability in all units, 7 Fountains breaks in

ground for the ultimate v
experience. No two units are all
all have fireplaces, oak wood flo
and Malibu terra cotta tiles each pays tribute to outda
notions like thick walls and wo
paned windows.

1414 N. Harper Ave., West Hollywood, 323,650,1177